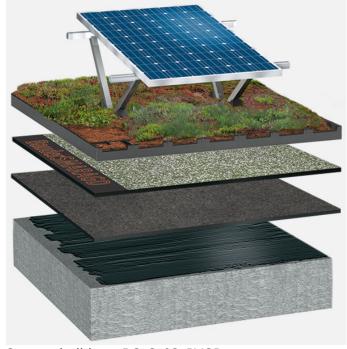

Photovoltaic system, extensive planting, bitumen waterproofing with root resistance, without thermal insulation, concrete substrate with a slope of at least 2%

Photovoltaics:

### **BauderSOLAR UK GD**

Capping sheet (torched-on):

### **BauderSMARAGD**

First layer (applied to hot-melt bitumen):

## **BauderKOMPAKT ULK**

Hot-melt bitumen:

# **BauderFLEX adhesive compound**

Primer:

### **Burkolit V**

System build-up: BG\_S\_03\_PVGD

The flat roof structure shown is a recommendation based on the selected parameters. Object-specific features and legal regulations must be clarified and adhered to in advance. This recommendation does not replace a consultation with a Bauder specialist consultant or Bauder Application Technology.