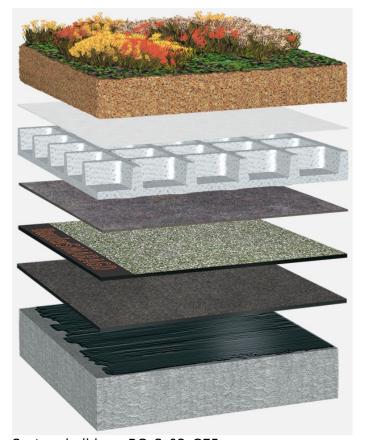

Extensive roof planting, bitumen waterproofing with root resistance, without thermal insulation, concrete substrate with a slope of at least 2%

Roof planting:

Bauder Extensive (75 kg/m<sup>2</sup>)

Capping sheet (torched-on):

**BauderSMARAGD** 

First layer (applied to hot-melt bitumen):

BauderKOMPAKT ULK

Hot-melt bitumen:

**BauderFLEX adhesive compound** 

Primer:

**Burkolit V** 

System build-up: BG S 03 G75