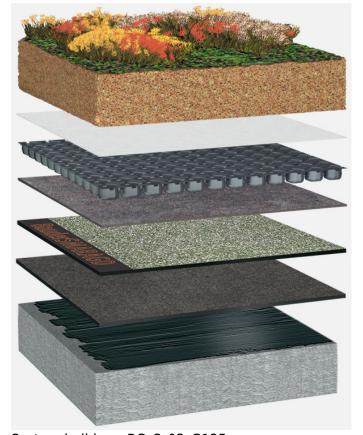

Extensive roof planting, bitumen waterproofing with root resistance, without thermal insulation, concrete substrate with a slope of at least 2%

Roof planting:

Bauder Extensive (125 kg/m<sup>2</sup>)

Capping sheet (torched-on):

**BauderSMARAGD** 

First layer (applied to hot-melt bitumen):

BauderKOMPAKT ULK

Hot-melt bitumen:

**BauderFLEX adhesive compound** 

Primer:

**Burkolit V** 

System build-up: BG S 03 G125