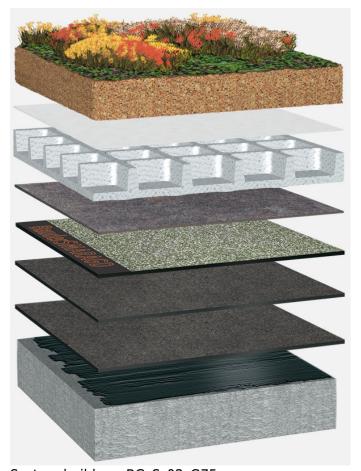

Extensive roof planting, bitumen waterproofing with root resistance, concrete substrate with a slope of at least 2%

Roof planting:

Bauder Extensive (75 kg/m<sup>2</sup>)

Capping sheet (torched-on):

**BauderSMARAGD** 

Second layer (torched-on):

**BauderFLEX G4E** 

First layer (torched-on):

**BauderFLEX G4E** 

Primer:

**Burkolit V** 

System build-up: BG S 02 G75

The flat roof structure shown is a recommendation based on the selected parameters. Object-specific features and legal regulations must be clarified and adhered to in advance. This recommendation does not replace a consultation with a Bauder specialist consultant or Bauder Application Technology.