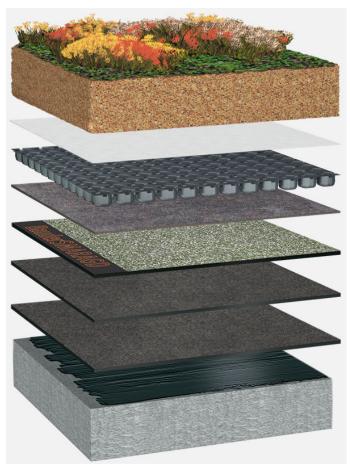

Extensive roof planting, bitumen waterproofing with root resistance, concrete substrate with a slope of at least 2%

Roof planting: Bauder Extensive (75 kg/m<sup>2</sup>)

Capping sheet (torched-on): BauderSMARAGD

Second layer (torched-on): BauderFLEX G4E

First layer (torched-on): **BauderFLEX G4E** 

Primer: Burkolit V

System build-up: BG\_S\_02\_G125

The flat roof structure shown is a recommendation based on the selected parameters. Object-specific features and legal regulations must be clarified and adhered to in advance. This recommendation does not replace a consultation with a Bauder specialist consultant or Bauder Application Technology.