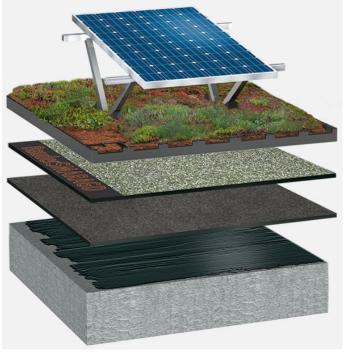

Photovoltaic system, extensive roof planting, bitumen waterproofing with root resistance, concrete substrate with a slope of at least 2%

Photovoltaics:

## **BauderSOLAR UK GD**

Capping sheet (torched-on):

## **BauderSMARAGD**

First layer (torched-on):

## **BauderFLEX G4E**

Primer:

## **Burkolit V**

System build-up: BG S 01 PVGD

The flat roof structure shown is a recommendation based on the selected parameters. Object-specific features and legal regulations must be clarified and adhered to in advance. This recommendation does not replace a consultation with a Bauder specialist consultant or Bauder Application Technology.