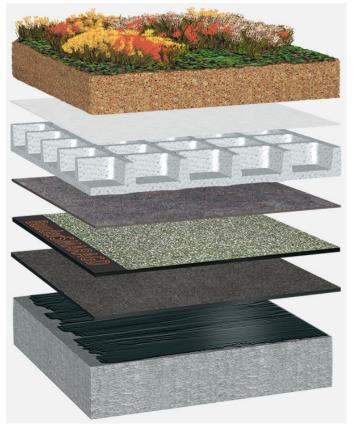

Extensive roof planting, bitumen waterproofing with root resistance, concrete substrate with a slope of at least 2%

Roof planting:

Bauder Extensive (75 kg/m<sup>2</sup>)

Capping sheet (torched-on):

**BauderSMARAGD** 

First layer (torched-on):

**BauderFLEX G4E** 

Primer:

**Burkolit V** 

System build-up: BG\_S\_01\_G75

The flat roof structure shown is a recommendation based on the selected parameters. Object-specific features and legal regulations must be clarified and adhered to in advance. This recommendation does not replace a consultation with a Bauder specialist consultant or Bauder Application Technology.