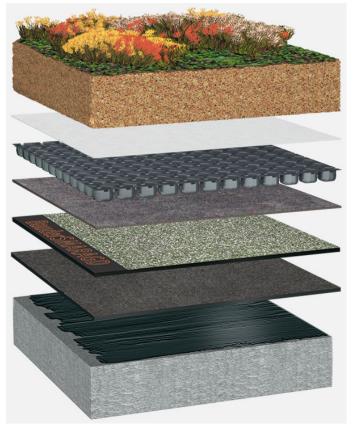

Extensive roof planting, bitumen waterproofing with root resistance, concrete substrate with a slope of at least 2%

Roof planting:

Bauder Extensive (125 kg/m<sup>2</sup>)

Capping sheet (torched-on):

**BauderSMARAGD** 

First layer (torched-on):

**BauderFLEX G4E** 

Primer:

**Burkolit V** 

System build-up: BG\_S\_01\_G125

The flat roof structure shown is a recommendation based on the selected parameters. Object-specific features and legal regulations must be clarified and adhered to in advance. This recommendation does not replace a consultation with a Bauder specialist consultant or Bauder Application Technology.