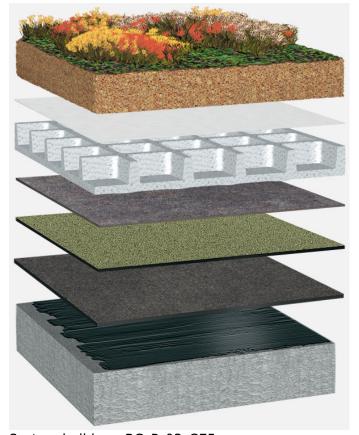

Extensive roof planting, bitumen waterproofing with root resistance, without thermal insulation, concrete substrate with a slope of at least 2%

Roof planting:

Bauder Extensive (75 kg/m<sup>2</sup>)

Capping sheet (torched-on):

**BauderPLANT E** 

First layer (applied to hot-melt bitumen):

BauderKOMPAKT ULK

Hot-melt bitumen:

**BauderFLEX adhesive compound** 

Primer:

**Burkolit V** 

System build-up: BG P 03 G75