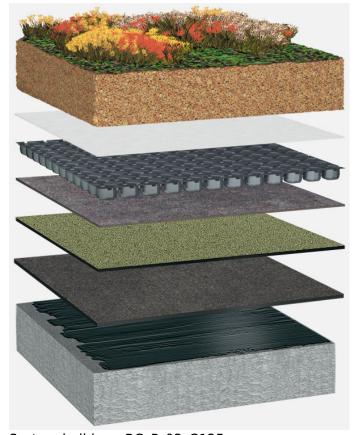

Extensive roof planting, bitumen waterproofing with root resistance, without thermal insulation, concrete substrate with a slope of at least 2%

Roof planting:

Bauder Extensive (125 kg/m<sup>2</sup>)

Capping sheet (torched-on):

**BauderPLANT E** 

First layer (applied to hot-melt bitumen):

BauderKOMPAKT ULK

Hot-melt bitumen:

**BauderFLEX adhesive compound** 

Primer:

**Burkolit V** 

System build-up: BG P 03 G125