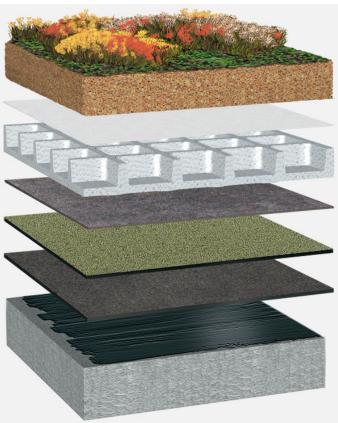

Extensive roof planting, bitumen waterproofing with root resistance, concrete substrate with a slope of at least 2%

## Roof planting: Bauder Extensive (75 kg/m<sup>2</sup>)

Capping sheet (torched-on): BauderPLANT E

First layer (torched-on): BauderFLEX G4E

Primer: Burkolit V

System build-up: BG\_P\_01\_G75

The flat roof structure shown is a recommendation based on the selected parameters. Object-specific features and legal regulations must be clarified and adhered to in advance. This recommendation does not replace a consultation with a Bauder specialist consultant or Bauder Application Technology.