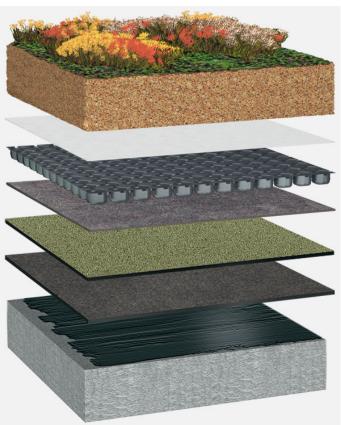

Extensive roof planting, bitumen waterproofing with root resistance, concrete substrate with a slope of at least 2%

## Roof planting: Bauder Extensive (75 kg/m<sup>2</sup>)

Capping sheet (torched-on): BauderPLANT E

First layer (torched-on): BauderFLEX G4E

Primer: Burkolit V

System build-up: BG\_P\_01\_G125

The flat roof structure shown is a recommendation based on the selected parameters. Object-specific features and legal regulations must be clarified and adhered to in advance. This recommendation does not replace a consultation with a Bauder specialist consultant or Bauder Application Technology.