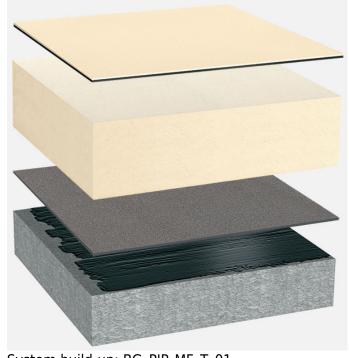

# Synthetic waterproofing, BauderPIR thermal insulation, concrete substrate with a slope of at least 2%

Capping sheet (mechanically secured):

## BauderTHERMOPLAN T 15/18/20

Linear drainage (optional, not shown):

### **BauderPIR T LES**

Insulation material (mechanically secured):

#### **BauderPIR M**

Vapour barrier (torched-on):

#### **BauderFLEX DNA**

Primer:

#### **Burkolit V**

System build-up: BG\_PIR-MF\_T\_01

The flat roof structure shown is a recommendation based on the selected parameters. Object-specific features and legal regulations must be clarified and adhered to in advance. This recommendation does not replace a consultation with a Bauder specialist consultant or Bauder Application Technology.