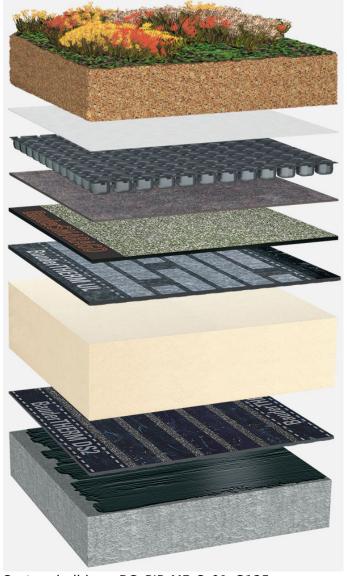

Extensive roof planting, bitumen waterproofing with root resistance, BauderPIR thermal insulation, concrete substrate with a slope of at least 2%

Roof planting:

Bauder Extensive (125 kg/m<sup>2</sup>)

Capping sheet (torched-on):

**BauderSMARAGD** 

First layer (torched-on):

**BauderTHERM UL 50** 

Linear drainage (optional, not shown):

BauderPIR T LES

Insulation material (bonded):

**BauderPIR M** 

Vapour barrier (torched-on):

**BauderTHERM DS 2** 

Primer:

**Burkolit V** 

System build-up: BG PIR-MF S 01 G125

The flat roof structure shown is a recommendation based on the selected parameters. Object-specific features and legal regulations must be clarified and adhered to in advance. This recommendation does not replace a consultation with a Bauder specialist consultant or Bauder Application Technology.