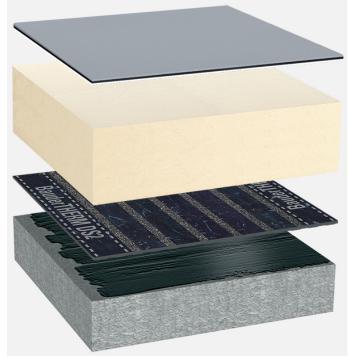

# Synthetic waterproofing, BauderPIR thermal insulation, concrete substrate with a slope of at least 2%

Capping sheet (bonded):

# BauderTHERMOPLAN SK 15/18

Linear drainage (optional, not shown):

## **BauderPIR T LES**

Insulation material (torch-welded):

#### BauderPIR M

Vapour barrier (torched-on):

### **BauderTHERM DS 2**

Primer:

## **Burkolit V**

System build-up: BG\_PIR-MF\_SK\_01

The flat roof structure shown is a recommendation based on the selected parameters. Object-specific features and legal regulations must be clarified and adhered to in advance. This recommendation does not replace a consultation with a Bauder specialist consultant or Bauder Application Technology.