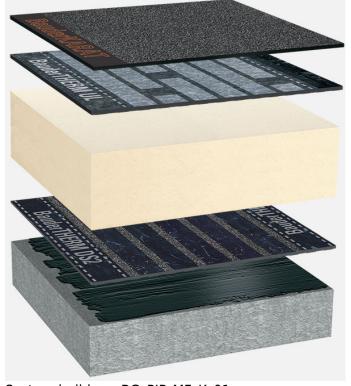

# Bitumen waterproofing, BauderPIR thermal insulation, concrete substrate with a slope of at least 2%

Capping sheet (torched-on):

# **BauderKARAT**

First layer (torched-on):

# **BauderTHERM UL 50**

Linear drainage (optional, not shown):

#### **BauderPIR T LES**

Insulation material (bonded):

# **BauderPIR M**

Vapour barrier (torched-on):

# **BauderTHERM DS 2**

Primer:

# **Burkolit V**

System build-up: BG\_PIR-MF\_K\_01

The flat roof structure shown is a recommendation based on the selected parameters. Object-specific features and legal regulations must be clarified and adhered to in advance. This recommendation does not replace a consultation with a Bauder specialist consultant or Bauder Application Technology.