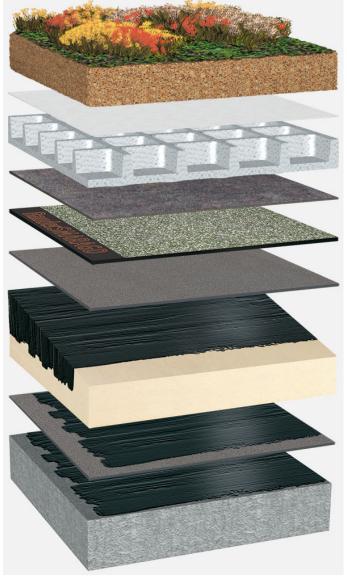

Extensive roof planting, bitumen waterproofing with root resistance, BauderPIR thermal insulation, concrete substrate with a slope of at least 2%

Roof planting:

# Bauder Extensive (75 kg/m<sup>2</sup>)

Capping sheet (torched-on):

## **BauderSMARAGD**

First layer (applied to hot-melt bitumen):

## **BauderKOMPAKT ULK**

Insulation material (applied to hot-melt bitumen):

#### BauderPIR KOMPAKT

Vapour barrier (applied in hot-melt bitumen):

## **BauderKOMPAKT DSK**

Primer:

## **Burkolit V**

System build-up: BG\_PIR-KP\_S\_01\_G75

The flat roof structure shown is a recommendation based on the selected parameters. Object-specific features and legal regulations must be clarified and adhered to in advance. This recommendation does not replace a consultation with a Bauder specialist consultant or Bauder Application Technology.