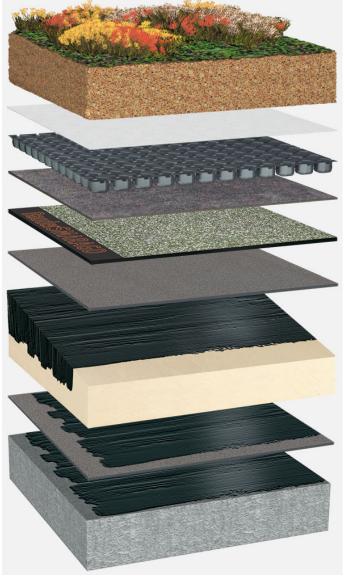

Extensive roof planting, bitumen waterproofing with root resistance, BauderPIR thermal insulation, concrete substrate with a slope of at least 2%

Roof planting:

# Bauder Extensive (125 kg/m<sup>2</sup>)

Capping sheet (torched-on):

# **BauderSMARAGD**

First layer (applied to hot-melt bitumen):

# **BauderKOMPAKT ULK**

Insulation material (applied to hot-melt bitumen):

#### BauderPIR KOMPAKT

Vapour barrier (applied in hot-melt bitumen):

# **BauderKOMPAKT DSK**

Primer:

# **Burkolit V**

System build-up: BG\_PIR-KP\_S\_01\_G125

The flat roof structure shown is a recommendation based on the selected parameters. Object-specific features and legal regulations must be clarified and adhered to in advance. This recommendation does not replace a consultation with a Bauder specialist consultant or Bauder Application Technology.