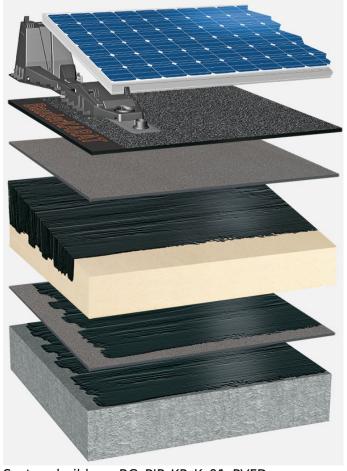

Photovoltaic system, bitumen waterproofing, BauderPIR thermal insulation, concrete substrate with a slope of at least 2%

Photovoltaics:

# **BauderSOLAR UK FD**

Capping sheet (torched-on):

# **BauderKARAT**

First layer (applied to hot-melt bitumen):

### BauderKOMPAKT ULK

Insulation material (applied to hot-melt bitumen):

### **BauderPIR KOMPAKT**

Vapour barrier (applied in hot-melt bitumen):

# **BauderKOMPAKT DSK**

Primer:

#### **Burkolit V**

System build-up: BG\_PIR-KP\_K\_01\_PVFD

The flat roof structure shown is a recommendation based on the selected parameters. Object-specific features and legal regulations must be clarified and adhered to in advance. This recommendation does not replace a consultation with a Bauder specialist consultant or Bauder Application Technology.