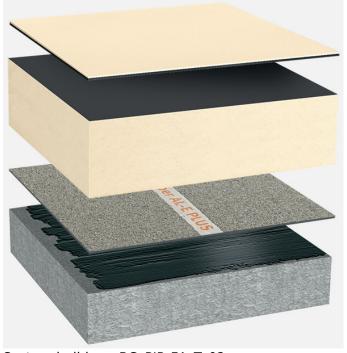

# Synthetic waterproofing, BauderPIR thermal insulation, concrete substrate with a slope of at least 2%

Capping sheet (mechanically secured):

# BauderTHERMOPLAN T 15/18/20

Linear drainage (optional, not shown):

## **BauderPIR T LES**

Insulation material (mechanically secured):

#### BauderPIR FA

Vapour barrier (torched-on):

## **Bauder Super AL-E PLUS**

Primer:

### **Burkolit V**

System build-up: BG\_PIR-FA\_T\_02

The flat roof structure shown is a recommendation based on the selected parameters. Object-specific features and legal regulations must be clarified and adhered to in advance. This recommendation does not replace a consultation with a Bauder specialist consultant or Bauder Application Technology.