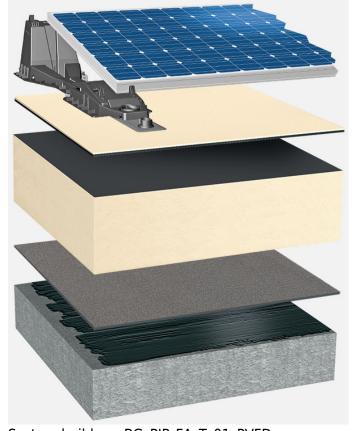

Photovoltaic system, synthetic waterproofing, BauderPIR thermal insulation, concrete substrate with a slope of at least 2%

Photovoltaics:

# **BauderSOLAR UK FD**

Capping sheet (mechanically secured):

# BauderTHERMOPLAN T 15/18/20

Linear drainage (optional, not shown):

### **BauderPIR T LES**

Insulation material (mechanically secured):

### BauderPIR FA

Vapour barrier (torched-on):

# **BauderFLEX DNA**

Primer:

### **Burkolit V**

System build-up: BG\_PIR-FA\_T\_01\_PVFD

The flat roof structure shown is a recommendation based on the selected parameters. Object-specific features and legal regulations must be clarified and adhered to in advance. This recommendation does not replace a consultation with a Bauder specialist consultant or Bauder Application Technology.