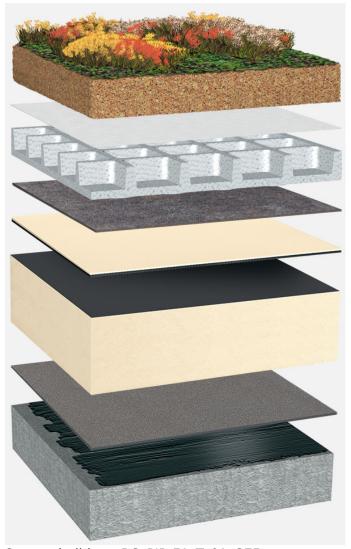

Extensive roof planting, synthetic waterproofing, BauderPIR thermal insulation, concrete substrate with a slope of at least 2%

Roof planting:

# Bauder Extensive (75 kg/m<sup>2</sup>)

Capping sheet (mechanically secured):

## BauderTHERMOPLAN T 15/18/20

Linear drainage (optional, not shown):

#### **BauderPIR T LES**

Insulation material (mechanically secured):

#### BauderPIR FA

Vapour barrier (torched-on):

### **BauderFLEX DNA**

Primer:

#### **Burkolit V**

System build-up: BG\_PIR-FA\_T\_01\_G75

The flat roof structure shown is a recommendation based on the selected parameters. Object-specific features and legal regulations must be clarified and adhered to in advance. This recommendation does not replace a consultation with a Bauder specialist consultant or Bauder Application Technology.