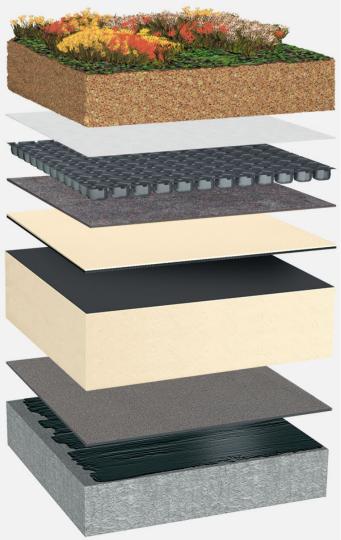

Extensive roof planting, synthetic waterproofing, BauderPIR thermal insulation, concrete substrate with a slope of at least 2%

Roof planting:

Bauder Extensive (125 kg/m<sup>2</sup>)

Capping sheet (mechanically secured): BauderTHERMOPLAN T 15/18/20

Linear drainage (optional, not shown): **BauderPIR T LES** 

Insulation material (mechanically secured):

BauderPIR FA

Vapour barrier (torched-on): BauderFLEX DNA

Primer: Burkolit V

System build-up: BG\_PIR-FA\_T\_01\_G125