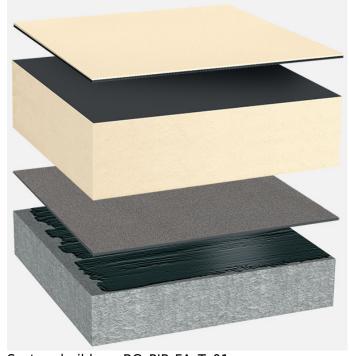

# Synthetic waterproofing, BauderPIR thermal insulation, concrete substrate with a slope of at least 2%

Capping sheet (mechanically secured):

## BauderTHERMOPLAN T 15/18/20

Linear drainage (optional, not shown):

#### **BauderPIR T LES**

Insulation material (mechanically secured):

#### **BauderPIR FA**

Vapour barrier (torched-on):

#### **BauderFLEX DNA**

Primer:

### **Burkolit V**

System build-up: BG\_PIR-FA\_T\_01

The flat roof structure shown is a recommendation based on the selected parameters. Object-specific features and legal regulations must be clarified and adhered to in advance. This recommendation does not replace a consultation with a Bauder specialist consultant or Bauder Application Technology.