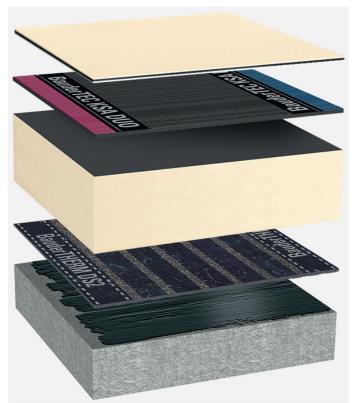

Synthetic waterproofing, BauderPIR thermal insulation, concrete substrate with a slope of at least 2%

Capping sheet (torch-welded): BauderTHERMOPLAN T 15/18/20 V

First layer (cold self-adhesive): BauderTEC KSA DUO 35

Linear drainage (optional, not shown): **BauderPIR T LES** 

Insulation material (torch-welded):

## **BauderPIR FA**

Vapour barrier (torched-on): BauderTHERM DS 2

Primer: Burkolit V

System build-up: BG\_PIR-FA\_TV\_02

The flat roof structure shown is a recommendation based on the selected parameters. Object-specific features and legal regulations must be clarified and adhered to in advance. This recommendation does not replace a consultation with a Bauder specialist consultant or Bauder Application Technology.