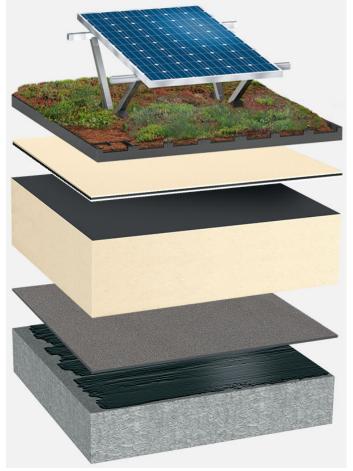

Photovoltaic system, synthetic waterproofing, BauderPIR thermal insulation, concrete substrate with a slope of at least 2%

Photovoltaics:

## **BauderSOLAR UK GD**

Capping sheet (applied loosely):

# BauderTHERMOPLAN T 15/18/20 V

Insulation material (mechanically secured):

# **BauderPIR FA**

Vapour barrier (torched-on):

## **BauderFLEX DNA**

Primer:

## **Burkolit V**

System build-up: BG PIR-FA TV 01 PVGD

The flat roof structure shown is a recommendation based on the selected parameters. Object-specific features and legal regulations must be clarified and adhered to in advance. This recommendation does not replace a consultation with a Bauder specialist consultant or Bauder Application Technology.