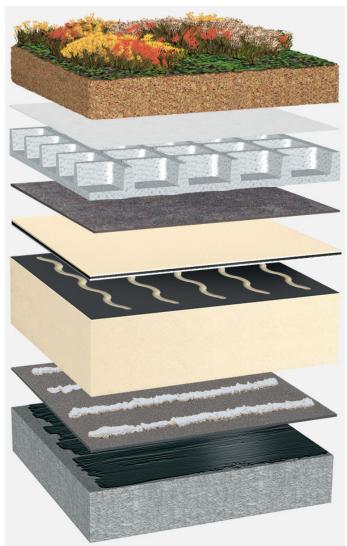

Extensive roof planting, synthetic waterproofing, BauderPIR thermal insulation, concrete substrate with a slope of at least 2%

Roof planting:

Bauder Extensive (75 kg/m<sup>2</sup>)

Capping sheet (bonded):

BauderTHERMOPLAN T 15/18/20 V

Adhesive:

**Bauder membrane adhesive** 

Insulation material (bonded):

BauderPIR FA

Insulation material adhesive:

Bauder foam adhesive

Vapour barrier (torched-on): BauderFLEX DNA

Primer: Burkolit V

System build-up: BG\_PIR-FA\_TV\_01\_G75

The flat roof structure shown is a recommendation based on the selected parameters. Object-specific features and legal regulations must be clarified and adhered to in advance. This recommendation does not replace a consultation with a Bauder specialist consultant or Bauder Application Technology.