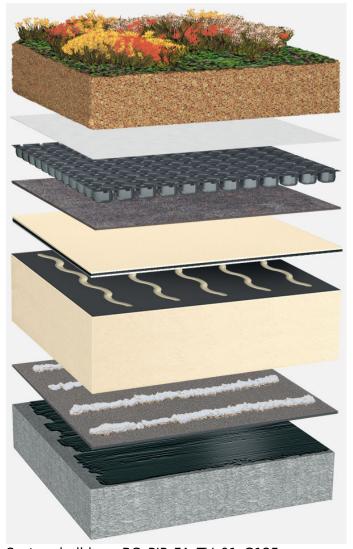

Extensive roof planting, synthetic waterproofing, BauderPIR thermal insulation, concrete substrate with a slope of at least 2%

Roof planting:

Bauder Extensive (125 kg/m<sup>2</sup>)

Capping sheet (bonded):

BauderTHERMOPLAN T 15/18/20 V

Adhesive:

**Bauder membrane adhesive** 

Insulation material (bonded):

BauderPIR FA

Insulation material adhesive:

**Bauder foam adhesive** 

Vapour barrier (torched-on):

**BauderFLEX DNA** 

Primer:

**Burkolit V** 

System build-up: BG\_PIR-FA\_TV\_01\_G125

The flat roof structure shown is a recommendation based on the selected parameters. Object-specific features and legal regulations must be clarified and adhered to in advance. This recommendation does not replace a consultation with a Bauder specialist consultant or Bauder Application Technology.