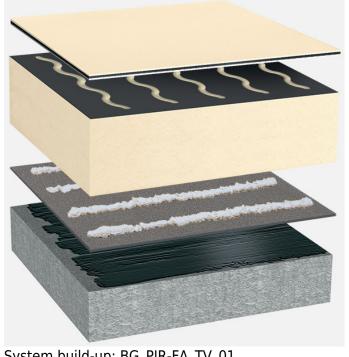

# Synthetic waterproofing, BauderPIR thermal insulation, concrete substrate with a slope of at least 2%

Capping sheet (bonded):

# BauderTHERMOPLAN T 15/18/20

Adhesive:

### **Bauder membrane adhesive**

Insulation material (bonded):

#### **BauderPIR FA**

Insulation material adhesive:

## **Bauder foam adhesive**

Vapour barrier (torched-on):

#### **BauderFLEX DNA**

Primer:

#### **Burkolit V**

System build-up: BG\_PIR-FA\_TV\_01

The flat roof structure shown is a recommendation based on the selected parameters. Object-specific features and legal regulations must be clarified and adhered to in advance. This recommendation does not replace a consultation with a Bauder specialist consultant or Bauder Application Technology.