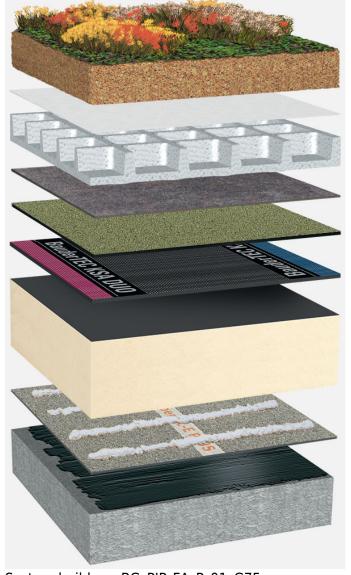

Extensive roof planting, bitumen waterproofing with root resistance, BauderPIR thermal insulation, concrete substrate with a slope of at least 2%

Roof planting:

Bauder Extensive (75 kg/m<sup>2</sup>)

Capping sheet (torched-on):

**BauderPLANT E** 

First layer (cold self-adhesive):

**BauderTEC KSA DUO 35** 

Linear drainage (optional, not shown):

BauderPIR T LES

Insulation material (bonded):

**BauderPIR FA** 

Insulation material adhesive:

**Bauder foam adhesive** 

Vapour barrier (torched-on):

**Bauder Super AL-E PLUS** 

Primer:

**Burkolit V** 

System build-up: BG\_PIR-FA\_P\_01\_G75

The flat roof structure shown is a recommendation based on the selected parameters. Object-specific features and legal regulations must be clarified and adhered to in advance. This recommendation does not replace a consultation with a Bauder specialist consultant or Bauder Application Technology.