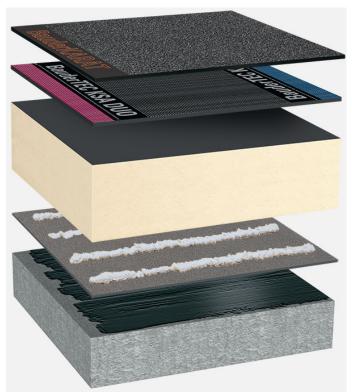

Bitumen waterproofing, BauderPIR thermal insulation, concrete substrate with a slope of at least 2%

Capping sheet (torched-on): BauderKARAT

First layer (cold self-adhesive): BauderTEC KSA DUO 35

Linear drainage (optional, not shown): BauderPIR T LES

Insulation material (bonded):

**BauderPIR FA** 

Insulation material adhesive: Bauder foam adhesive

Vapour barrier (torched-on): BauderFLEX DNA

Primer: Burkolit V

System build-up: BG\_PIR-FA\_K\_01

The flat roof structure shown is a recommendation based on the selected parameters. Object-specific features and legal regulations must be clarified and adhered to in advance. This recommendation does not replace a consultation with a Bauder specialist consultant or Bauder Application Technology.