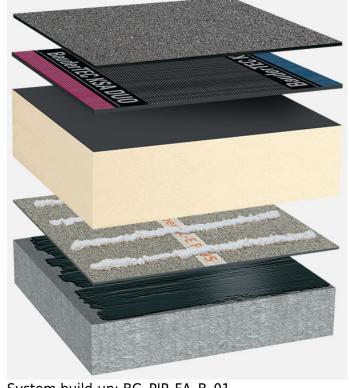

# Bitumen waterproofing, BauderPIR thermal insulation, concrete substrate with a slope of at least 2%

Capping sheet (torched-on):

### **Baukubit K5K**

First layer (cold self-adhesive):

## **BauderTEC KSA DUO 35**

Linear drainage (optional, not shown):

#### **BauderPIR T LES**

Insulation material (bonded):

### **BauderPIR FA**

Insulation material adhesive:

### **Bauder foam adhesive**

Vapour barrier (torched-on):

## **Bauder Super AL-E PLUS**

Primer:

## **Burkolit V**

System build-up: BG PIR-FA B 01

The flat roof structure shown is a recommendation based on the selected parameters. Object-specific features and legal regulations must be clarified and adhered to in advance. This recommendation does not replace a consultation with a Bauder specialist consultant or Bauder Application Technology.