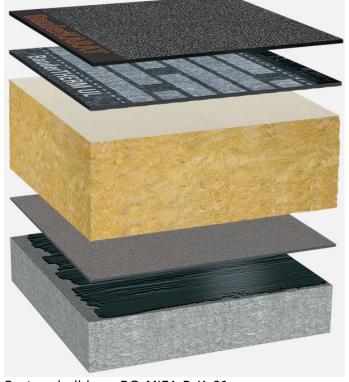

Bitumen waterproofing, fully exposed, mineral fibre insulation, concrete substrate with a slope of at least 2%.

Capping sheet (torched-on):

### **BauderKARAT**

First layer (torched-on):

## **BauderTHERM UL 50**

Linear drainage (optional, not shown):

#### LES mineral fibre

Insulation material (bonded):

# Mineral fibre insulation, laminated

Vapour barrier (torched-on):

# **BauderFLEX DNA**

Primer:

### **Burkolit V**

System build-up: BG MIFA-P K 01

The flat roof structure shown is a recommendation based on the selected parameters. Object-specific features and legal regulations must be clarified and adhered to in advance. This recommendation does not replace a consultation with a Bauder specialist consultant or Bauder Application Technology.

Notes:

Created with the Bauder Flat Roof Navigator (www.roof-navigator.eu)