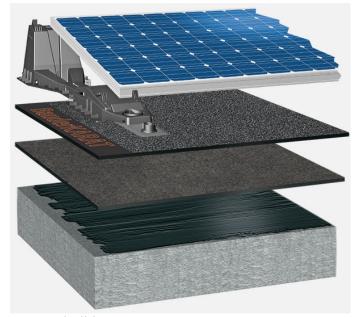

Photovoltaic system, bitumen waterproofing, without thermal insulation, concrete substrate with a slope of at least 2%

Photovoltaics:

## **BauderSOLAR UK FD**

Capping sheet (torched-on):

## **BauderKARAT**

First layer (applied to hot-melt bitumen):

#### BauderKOMPAKT ULK

Hot-melt bitumen:

## **BauderFLEX adhesive compound**

Primer:

# **Burkolit V**

System build-up: BG K 03 PVFD

The flat roof structure shown is a recommendation based on the selected parameters. Object-specific features and legal regulations must be clarified and adhered to in advance. This recommendation does not replace a consultation with a Bauder specialist consultant or Bauder Application Technology.