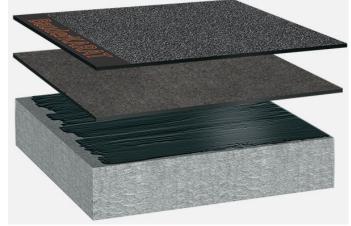

# Bitumen waterproofing, without thermal insulation, concrete substrate with a slope of at least 2%

Capping sheet (torched-on):

#### **BauderKARAT**

First layer (applied to hot-melt bitumen):

## **BauderKOMPAKT ULK**

Hot-melt bitumen:

# **BauderFLEX adhesive compound**

Primer:

### **Burkolit V**

System build-up: BG\_K\_03

The flat roof structure shown is a recommendation based on the selected parameters. Object-specific features and legal regulations must be clarified and adhered to in advance. This recommendation does not replace a consultation with a Bauder specialist consultant or Bauder Application Technology.