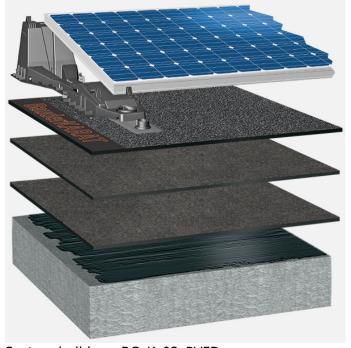

Photovoltaic system, bitumen waterproofing, without thermal insulation, concrete substrate with a slope of at least 2%

Photovoltaics:

# **BauderSOLAR UK FD**

Capping sheet (torched-on):

# **BauderKARAT**

First layer (torched-on):

# **BauderFLEX G4E**

Second layer (torched-on):

# **BauderFLEX G4E**

Primer:

# **Burkolit V**

System build-up: BG\_K\_02\_PVFD

The flat roof structure shown is a recommendation based on the selected parameters. Object-specific features and legal regulations must be clarified and adhered to in advance. This recommendation does not replace a consultation with a Bauder specialist consultant or Bauder Application Technology.