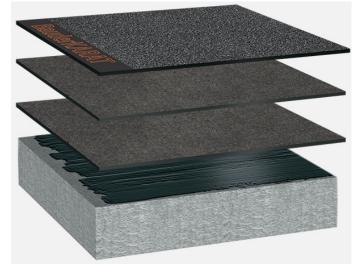

## Bitumen waterproofing, without thermal insulation, concrete substrate with a slope of at least 2%

Capping sheet (torched-on):

**BauderKARAT** 

Second layer (torched-on):

**BauderFLEX G4E** 

First layer (torched-on):

**BauderFLEX G4E** 

Primer:

**Burkolit V** 

System build-up: BG K 02

The flat roof structure shown is a recommendation based on the selected parameters. Object-specific features and legal regulations must be clarified and adhered to in advance. This recommendation does not replace a consultation with a Bauder specialist consultant or Bauder Application Technology.