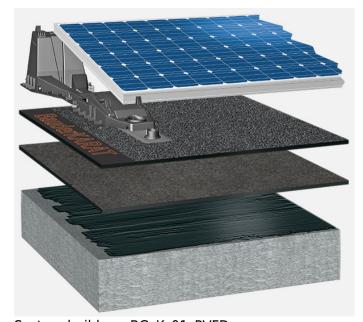

Photovoltaic system, bitumen waterproofing, without thermal insulation, concrete substrate with a slope of at least 2%

Photovoltaics:

## **BauderSOLAR UK FD**

Capping sheet (torched-on):

## **BauderKARAT**

First layer (torched-on):

## **BauderFLEX G4E**

Primer:

## **Burkolit V**

System build-up: BG K 01 PVFD

The flat roof structure shown is a recommendation based on the selected parameters. Object-specific features and legal regulations must be clarified and adhered to in advance. This recommendation does not replace a consultation with a Bauder specialist consultant or Bauder Application Technology.