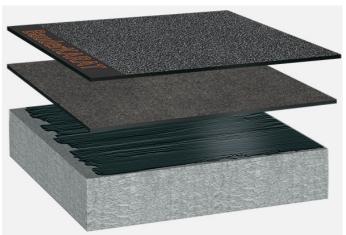

Bitumen waterproofing, without thermal insulation, concrete substrate with a slope of at least 2%

Capping sheet (torched-on): **BauderKARAT** 

First layer (torched-on): BauderFLEX G4E

Primer: Burkolit V

System build-up: BG\_K\_01