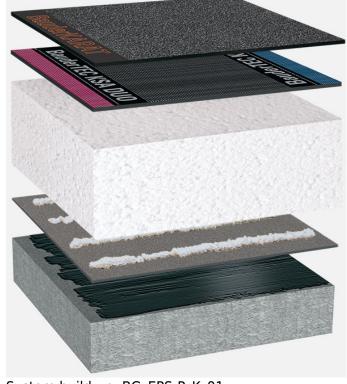

# Bitumen waterproofing, EPS thermal insulation, concrete substrate with a slope of at least 2%

Capping sheet (torched-on):

## **BauderKARAT**

First layer (cold self-adhesive):

# **BauderTEC KSA DUO 35**

Linear drainage (optional, not shown):

#### **EPS LES**

Insulation material (bonded):

#### **EPS**

Insulation material adhesive:

## **Bauder foam adhesive**

Vapour barrier (torched-on):

## **BauderFLEX DNA**

Primer:

# **Burkolit V**

System build-up: BG EPS-P K 01

The flat roof structure shown is a recommendation based on the selected parameters. Object-specific features and legal regulations must be clarified and adhered to in advance. This recommendation does not replace a consultation with a Bauder specialist consultant or Bauder Application Technology.