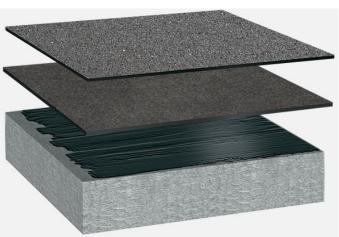

Bitumen waterproofing, without thermal insulation, concrete substrate with a slope of at least 2%

Capping sheet (torched-on): Baukubit K5K

First layer (applied to hot-melt bitumen): **BauderKOMPAKT ULK** 

Hot-melt bitumen: BauderFLEX adhesive compound

Primer:

**Burkolit V** 

System build-up: BG\_B\_03

The flat roof structure shown is a recommendation based on the selected parameters. Object-specific features and legal regulations must be clarified and adhered to in advance. This recommendation does not replace a consultation with a Bauder specialist consultant or Bauder Application Technology.