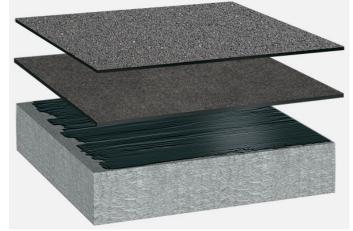

## Bitumen waterproofing, without thermal insulation, concrete substrate with a slope of at least 2%

Capping sheet (torched-on):

**Baukubit K5K** 

First layer (torched-on):

**BauderFLEX G4E** 

Primer:

**Burkolit V** 